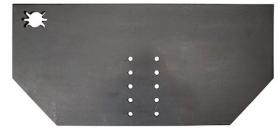

## Fabricators Hitch Plate 1/2 x 34 x 15-1/2 Inch

## Buyers Products Fabricators Hitch Plate lets you build your hitch plate to meet your specific vehicle and needs.

- Customize your hitch plate to meet your specific vehicle and needs.
- Multiple pintle hook mounting positions.
- Choose the thickness you need.