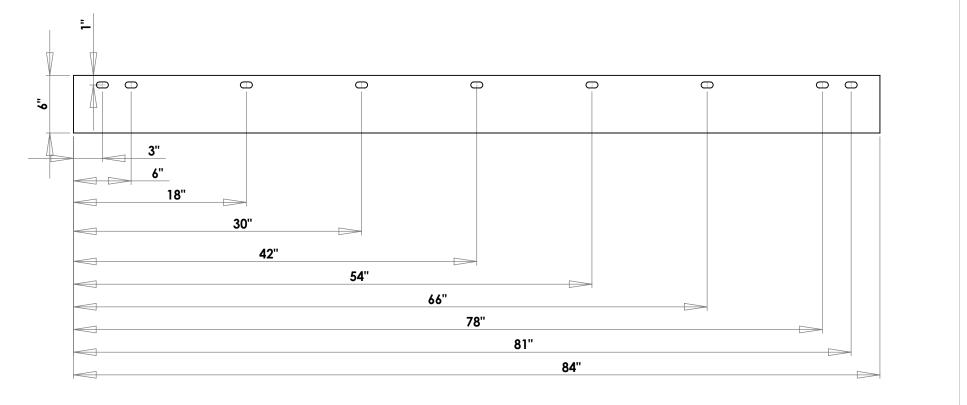

## 11/16" SLOT

| 5                                                                                                                                                                                                                                            | 5 1 4       |         | 3                                                                                                                                                |           | 2        |               |          |                   | 1     |              |      |
|----------------------------------------------------------------------------------------------------------------------------------------------------------------------------------------------------------------------------------------------|-------------|---------|--------------------------------------------------------------------------------------------------------------------------------------------------|-----------|----------|---------------|----------|-------------------|-------|--------------|------|
| PROPRIETARY AND CONFIDENTIAL<br>THE INFORMATION CONTAINED IN THIS<br>DRAWING IS THE SOLE PROPERTY OF<br>RIGID HITCH, INC. ANY REPRODUCTION<br>IN PART OR AS A WHOLE WITHOUT THE<br>WRITTEN PERMISSION OF RIGID HITCH, INC.<br>IS PROHIBITED. | APPLICATION |         | DO NOT SCALE DRAWING                                                                                                                             |           |          |               | SCALE: 1 | :20 WEIG          | HT:   | SHEET 1 OF 1 |      |
|                                                                                                                                                                                                                                              | NEXT ASSY   | USED ON | FINISH                                                                                                                                           | COMMENTS: |          |               |          |                   | -BC   | 7            |      |
|                                                                                                                                                                                                                                              |             |         | MATERIAL                                                                                                                                         |           |          | SIZE DWG. NO. |          |                   |       |              |      |
|                                                                                                                                                                                                                                              |             |         | INTERPRET GEOMETRIC<br>TOLERANCING PER:                                                                                                          | Q.A.      |          |               | H        | HITCH INCORPORATE |       |              | TED  |
|                                                                                                                                                                                                                                              |             |         | DIMENSIONS ARE IN INCHES<br>TOLERANCES:<br>FRACTIONAL±1/8"<br>ANGULAR: MACH±.5° BEND ±1°<br>TWO PLACE DECIMAL ±.060<br>THREE PLACE DECIMAL ±.010 | MFG APPR. |          |               |          | $\sim$            |       |              |      |
|                                                                                                                                                                                                                                              |             |         |                                                                                                                                                  | ENG APPR. |          |               |          |                   | G     |              |      |
|                                                                                                                                                                                                                                              |             |         |                                                                                                                                                  | CHECKED   | B. WIRTH | 1/18/10       | TITLE:   | _                 |       |              | R    |
|                                                                                                                                                                                                                                              |             |         |                                                                                                                                                  | DRAWN     | E. NASH  | 1/18/10       | BOBC     | CAI               | FLUV  | VL.          | EDUI |
|                                                                                                                                                                                                                                              |             |         | UNLESS OTHERWISE SPECIFIED:                                                                                                                      | -         | NAME     | DATE          | DOD      |                   | DI OV |              | DCI  |